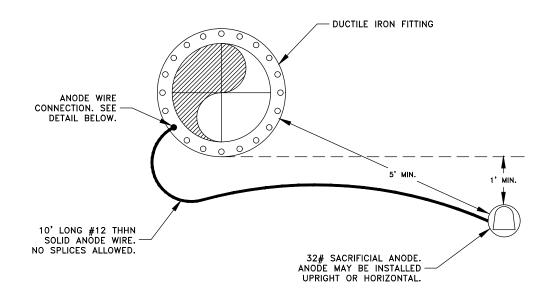

## NOTES:

- SACRIFICIAL ANODES SHALL BE INSTALLED ON DUCTILE IRON FLANGED FITTINGS IN ALL APPLICATIONS.
- SACRIFICIAL ANODES SHALL BE INSTALLED ON ALL DUCTILE IRON FITTINGS AND VALVES WHEN SOILS ARE HIGHLY CORROSIVE AS DETERMINED BY THE CITY ENGINEER.
- 3. SACRIFICIAL ANODES SHALL BE 32# ULTRAMAG HIGH POTENTIAL MAGNESIUM ANODES (TYPE 32D5) WITH A MINIMUM 10-FOOT #12 THHN SOLID WIRE BY FARWEST CORROSION CONTROL COMPANY, OR APPROVED EQUAL.
- 4. LOCATE SACRIFICIAL ANODES A MINIMUM OF 5 FEET FROM ALL WATER PIPES AND ANODES
- 5. PLACE SACRIFICIAL ANODE IN CLEAN NATIVE BACKFILL AND COMPACT TO ONE FOOT ABOVE ANODE. FILL REMAINDER OF EXCAVATION WITH SELECT BACKFILL.

CITY OF ALBANY, OREGON PUBLIC WORKS DEPARTMENT

DUCTILE IRON FITTING
SACRIFICIAL ANODE DETAIL

NO SCALE

FEBRUARY 2024

NO. 513