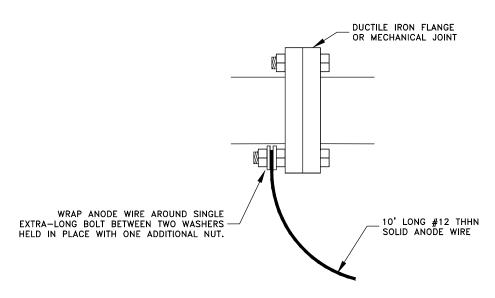

## ANODE WIRE CONNECTION DETAIL



## NOTES:

- SACRIFICIAL ANODES SHALL BE INSTALLED ON DUCTILE IRON FLANGED FITTINGS IN ALL APPLICATIONS.
- SACRIFICIAL ANODES SHALL BE INSTALLED ON ALL DUCTILE IRON FITTINGS AND VALVES WHEN SOILS ARE HIGHLY CORROSIVE AS DETERMINED BY THE CITY ENGINEER.
- 3. SACRIFICIAL ANODES SHALL BE 32# ULTRAMAG HIGH POTENTIAL MAGNESIUM ANODES (TYPE 32D5) WITH A MINIMUM 10-FOOT #12 THHN SOLID WIRE BY FARWEST CORROSION CONTROL COMPANY, OR APPROVED EQUAL.
- 4. LOCATE SACRIFICIAL ANODES A MINIMUM OF 5 FEET FROM ALL WATER PIPES AND ANODES
- 5. PLACE SACRIFICIAL ANODE IN CLEAN NATIVE BACKFILL AND COMPACT TO ONE FOOT ABOVE ANODE. FILL REMAINDER OF EXCAVATION WITH SELECT BACKFILL.

CITY OF ALBANY, OREGON PUBLIC WORKS DEPARTMENT

DUCTILE IRON FITTING
SACRIFICIAL ANODE DETAIL

NO SCALE

FEBRUARY 2024

NO. 513